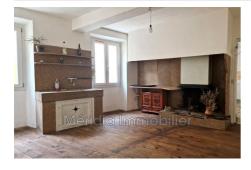

## Village house 424 Planèzes

Exclusive - Planèzes Located in an authentic wine village in Fenouillèdes, village house with its character elements 1 side, 4 rooms, with a living area of 85.50m², raised 2 floors with garage of 12m², and exteriors: Ground floor: bathroom and separate toilet 1st floor: kitchen of 13.30m² and two bedrooms 2nd floor: living room of 15.20m² opening onto a terrace of 13.80m², a bedroom of 14.50m². This house, which will require partial renovation, also consists of double PVC windows and single wooden glazing, wooden shutters, an electric heating system, a 3.60m² laundry room, a 19m² cellar and a balcony. Fees are the responsibility of the sellers. Information on the risks to which this property is exposed is available on the Georisques website: https://www.georisques.gouv.fr Frederic SANZ 06 85 98 95 78